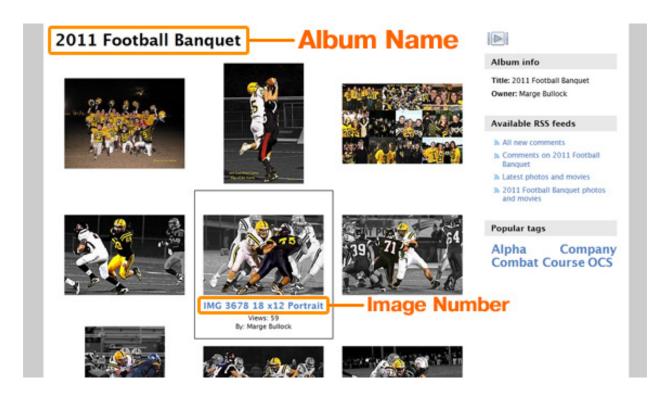

## Photo Order Form

When ordering from the website please include all **Album Names** and **Image Numbers**. See the image above for clarification. Then mark the quantity desired beneath the proper print size.